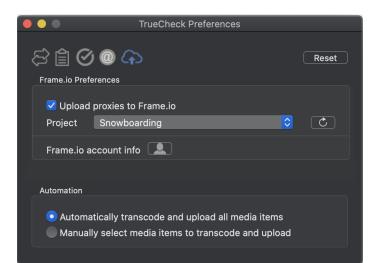

- Compatible with over 20 different camera formats including file based RAW from; ARRI, Blackmagic, Canon, GoPro, JVC, Panasonic, RED and Sony.
- Upload automatically to Frame.io
- Manage and index your media files with TXT and CSV reports
- Compare volumes, folders and files to find missing or duplicate items
- 'Seal' a volume by generating a Media Hash List
- Check the integrity of a checksums
- Use 'Smart Search' for complex queries including; name, type, manufacturer, size, checksums or dates.
- Refer back to previous jobs and reports in history