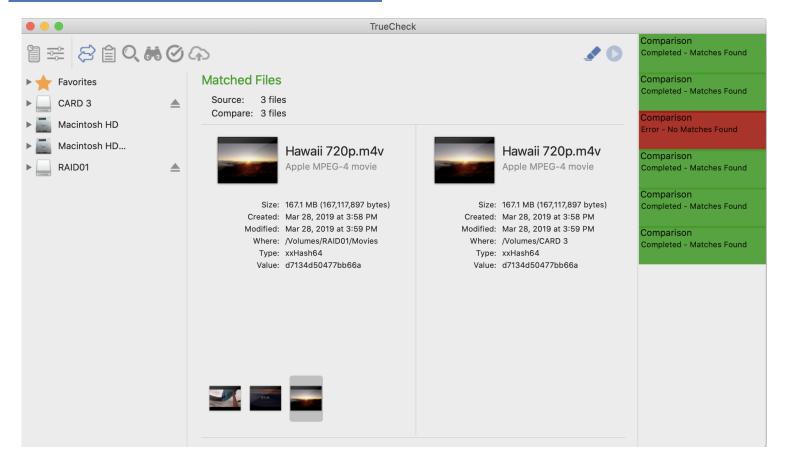

## **TrueCheck**<sup>®</sup> File Analysis Application

Workflow experts, from aquisition to archive - we've got your back(up!)

TrueCheck is a file analysis app, specializing in verification beyond copying. Compare volumes, folders and files to determine sameness and differences. Generate a media rich PDF report without making a copy.

- Compatible with over 20 different camera formats including file based RAW from; ARRI, Blackmagic, Canon, GoPro, JVC, Panasonic, RED and Sony.
- Upload automatically to Frame.io
- Manage and index your media files with TXT and CSV reports
- Compare volumes, folders and files to find missing or duplicate items
- 'Seal' a volume by generating a Media Hash List
- Check the integrity of a checksums
- Use 'Smart Search' for complex queries including; name, type, manufacturer, size, checksums or dates.
- Refer back to previous jobs and reports in history